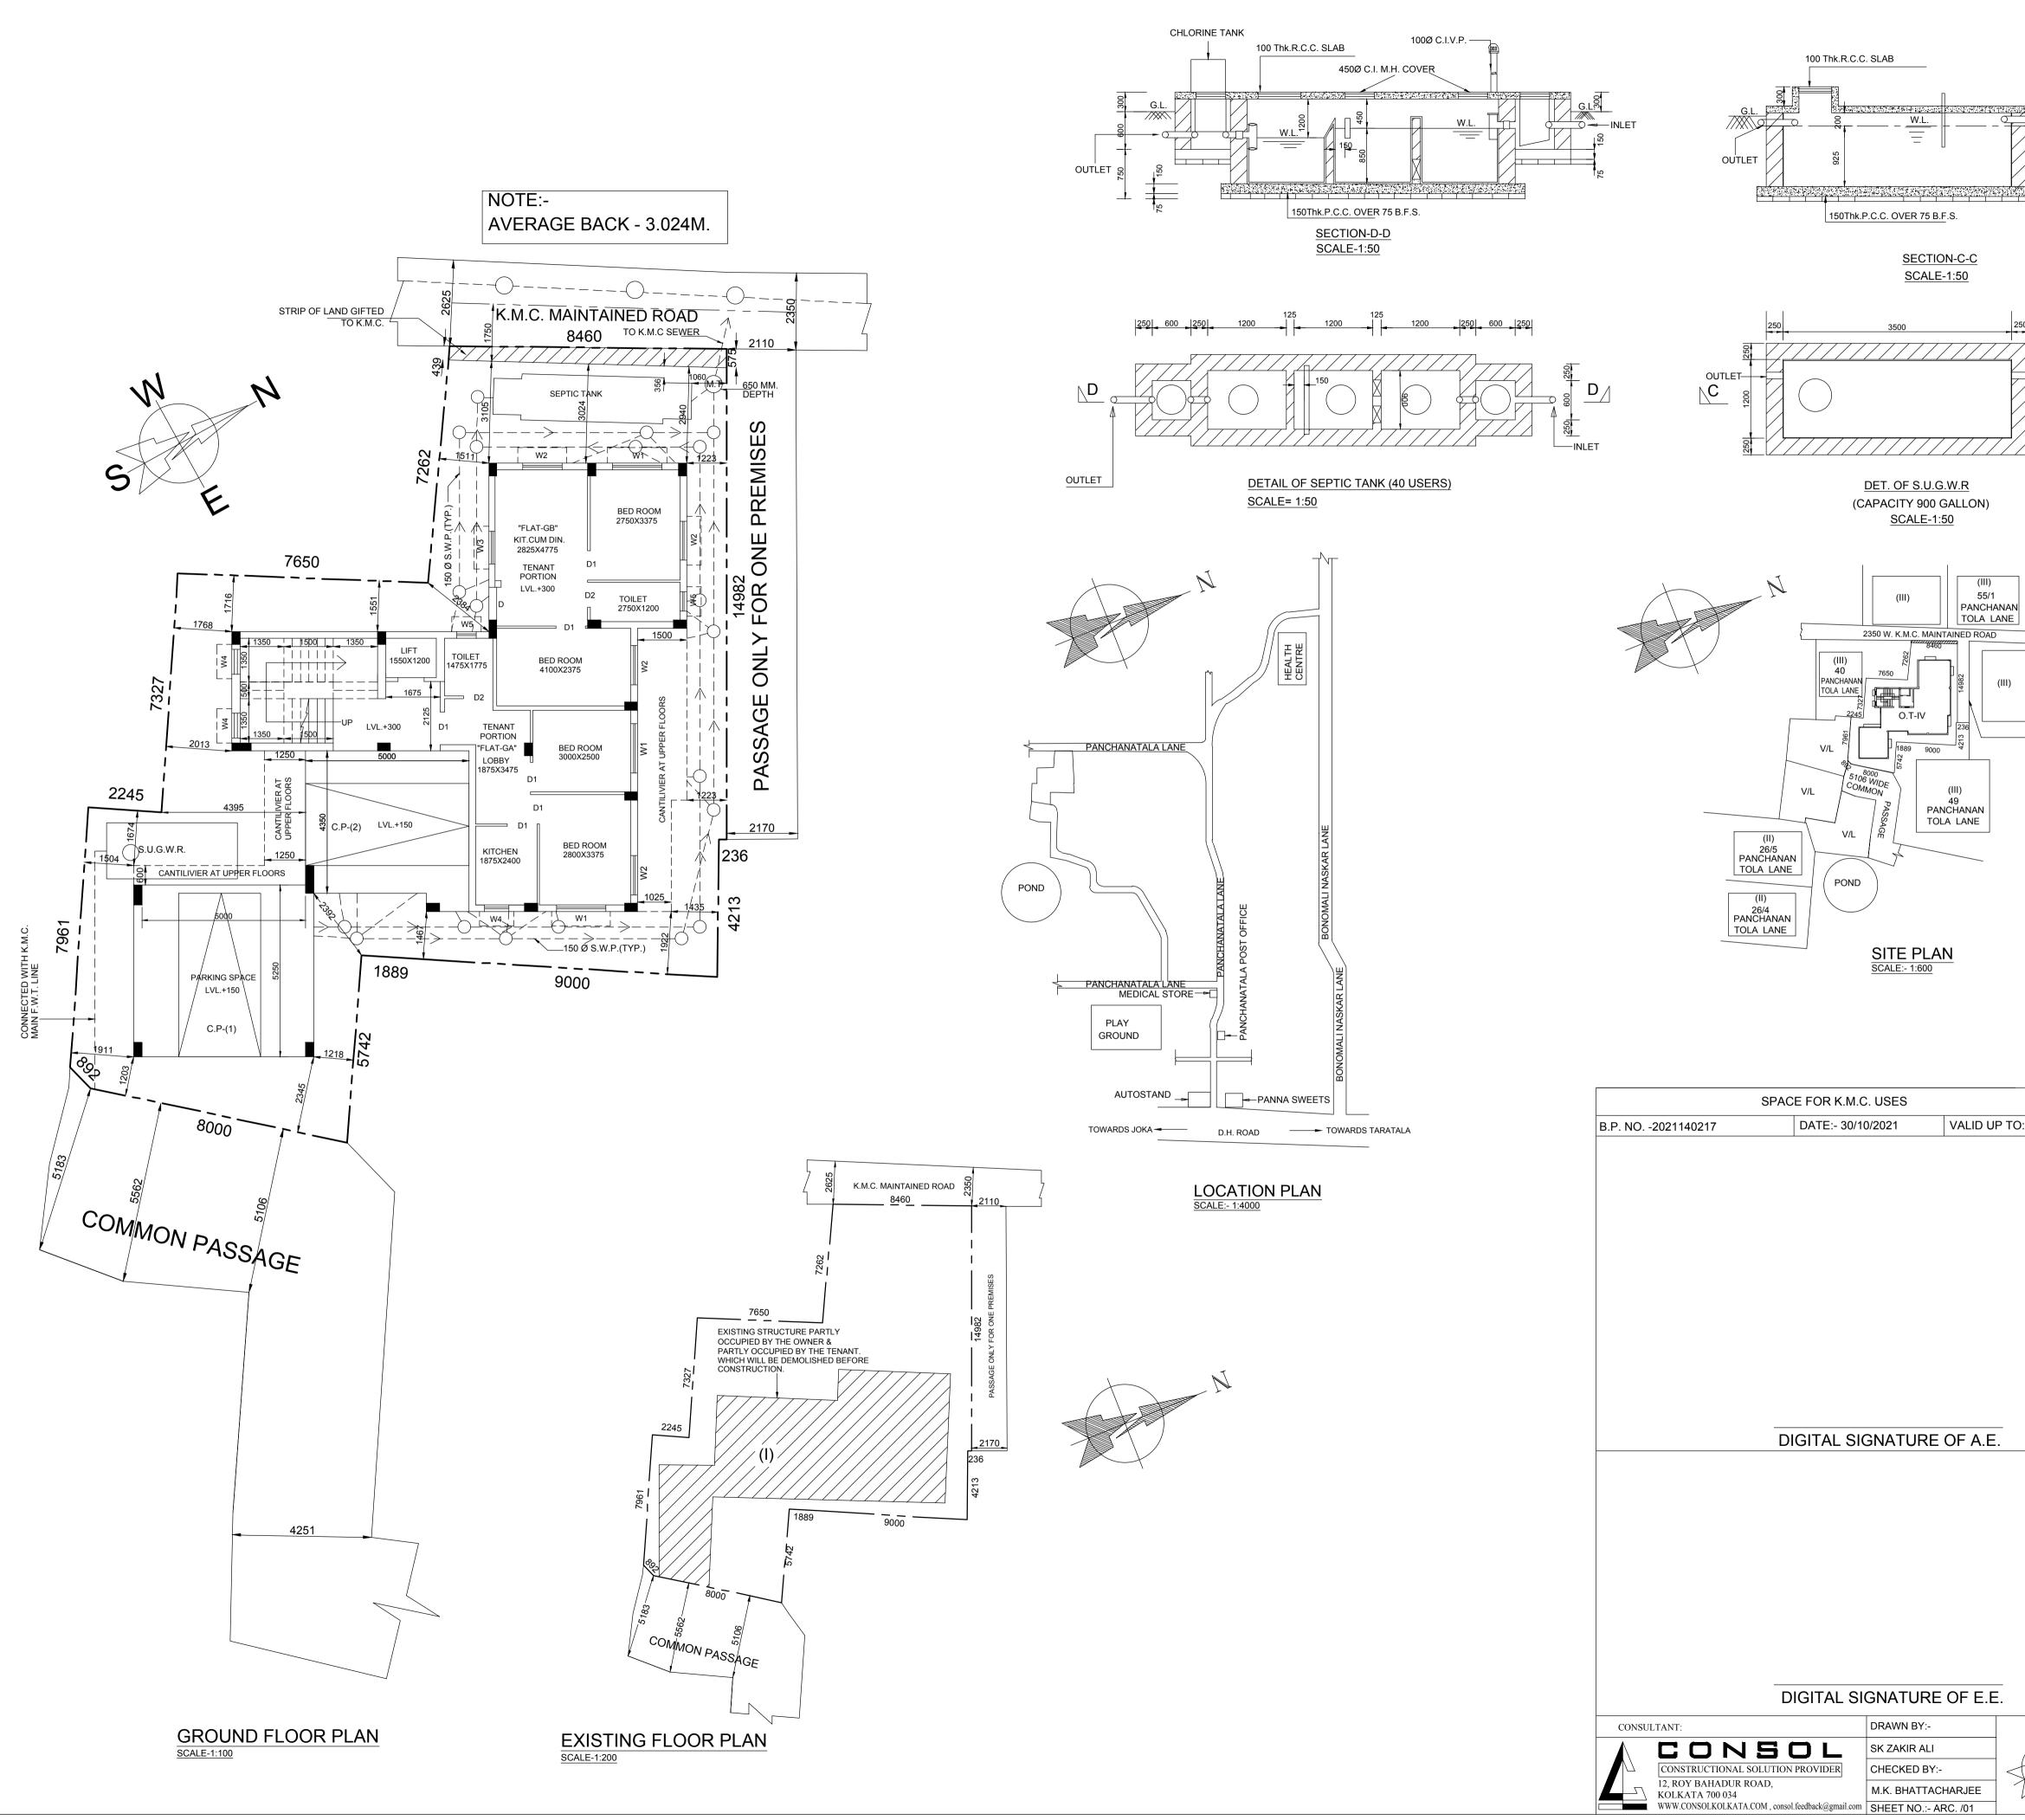

| INLET<br>10075<br>150<br>1300<br>150<br>150<br>150<br>150<br>150<br>150<br>150<br>1 | PROJECT:<br>PLAN OF A PROPOSED (G+III) STORIED RESIDENTIAL<br>BUILDING AT PREMISES NO.:-43 PANCHANANTOLA LANE,<br>WARD NO.:-131, BOROUGH NO.:- XIV, UNDER K.M.C.<br>(S.S.U), U/S 393A, OF K.M.C ACT- 1980 COMPLYING<br>BUILDING RULE- 2009.<br>OWNERS:- PROBHAS CHANDRA BANERJEE,PROTAP<br>CHANDRA BANERJEE,SOUMYA BANERJEE,SANDHYA<br>BANERJEE, MALOY MUKHERJEE, MIHIR<br>MUKHERJEE,MANABENDRA KUMAR MUKHERJEE,MONIKA<br>CHATTOPADHYAY,MALLIKA CHOWDHURY KARMAKAR,<br>CHAITALI MUKHERJEE & RUPSHA MUKHERJEE                                                                                                                                                                  |                                                                                                                                                                                                  |
|-------------------------------------------------------------------------------------|-------------------------------------------------------------------------------------------------------------------------------------------------------------------------------------------------------------------------------------------------------------------------------------------------------------------------------------------------------------------------------------------------------------------------------------------------------------------------------------------------------------------------------------------------------------------------------------------------------------------------------------------------------------------------------|--------------------------------------------------------------------------------------------------------------------------------------------------------------------------------------------------|
|                                                                                     | TITLE:-<br>FLOOR PLANS, SECTIONS, AND ELEVATIONS ETC.                                                                                                                                                                                                                                                                                                                                                                                                                                                                                                                                                                                                                         |                                                                                                                                                                                                  |
|                                                                                     | SPECIFICATIONS & NOTES:-         GRADE OF CONCRETE-M 20 & STEEL Fe 500         PROPORTION OF MORTER FOR 200 OR 250 TH. B/W=1:6         PROPORTION OF MORTER FOR 125 & 75 TH. B/W=1:4         MIX. PROPORTION OF MORTER D.P.C.=1:2:4         MIX. PROPORTION OF MORTER FOR L.T=2:2:7         ALL DIMENTIONS ARE IN M.M         SCALE-1:100, OTHERWISE MENTIONED         ALL 125 The CUR BOARD WALL IS B.C.C. WALL                                                                                                                                                                                                                                                              |                                                                                                                                                                                                  |
|                                                                                     | ALL 125 Thk CUP BOARD WALL IS R.C.C. WALL. OWNERS DECLARATION                                                                                                                                                                                                                                                                                                                                                                                                                                                                                                                                                                                                                 |                                                                                                                                                                                                  |
| ្ល                                                                                  | I/WE DO HEREBY DECLARE WITH FULL RESPONSIBILITY THAT I / WE SHALL ENGAGE L.B.S & E.S.E<br>DURING CONSTRUCTION I / WE SHALL FOLLOW THE INSTRUCTIONS OF L.B.S & E.S.E DURING<br>CONSTRUCTION OF THE BUILDING (AS PER B.S.PLAN). KMC AUTHORITY WILL NOT BE RESPONSIBLE<br>FOR STRUCTURAL STABILITY OF THE BUILDING & ADJOINING STRUCTURES. IF ANY SUBMITTED<br>DOCUMENTS ARE FOUND TO BE FAKE,THE KMC AUTHORITY WILL REVOKE THE SANCTION PLAN.<br>THE CONSTRUCTION OF WATER RESERVOIR AND SEPTIC TANK WILL BE UNDERTAKEN UNDER THE<br>GUIDANCE OF E.S.E / L.B.S. BEFORE STARTING OF BUILDING FOUNDATION WORK.<br>SUMANA BHOWMICK C.A. OF PROBHAS CHANDRA BANERJEE,PROTAP CHANDRA |                                                                                                                                                                                                  |
|                                                                                     |                                                                                                                                                                                                                                                                                                                                                                                                                                                                                                                                                                                                                                                                               |                                                                                                                                                                                                  |
| PASSAGE ONLY FOR ONE PREMISES                                                       | L.B.S. DECLARATION<br>CERTIFIED WITH FULL RESPONSIBILITY THAT THE BUILDING PLAN HAS BEEN DRAWN UP AS<br>PER PROVISION OF KMC BUILDING RULES 2009 AS AMENDED FROM TIME TO TIME & THAT<br>THE SITE CONDITION INCLUDING THE ABUTTING ROAD CONFORMS WITH THE PLAN,WHICH<br>HAS BEEN MEASURED AND VERIFIED BY ME. IT IS A BUILDABLE SITE AND NOT A TANK OR<br>FILLED UP TANK. THE LAND IS DEMARCATED BY BOUNDARY WALL.THE CONSTRUCTION OF<br>U.G.R. & SEPTIC TANK WILL BE COMPLETED BEFORE STARTING OF BUILDING FOUNDATION WORK.<br>MONOJ KUMAR BHATTACHARJEE (L.B.S NO 1267 CLASS- I)                                                                                             |                                                                                                                                                                                                  |
| AGE                                                                                 | (3) E.S.E. DECLARATION.                                                                                                                                                                                                                                                                                                                                                                                                                                                                                                                                                                                                                                                       |                                                                                                                                                                                                  |
| PASS                                                                                | (b) Elocation         THE STRUCTURAL DESIGN AND DRAWING OF BOTH FOUNDATION AND SUPER STRUCTURE OF THE BUILDING HAS BEEN MADE BY ME CONSIDERING ALL POSSIBLE LOADS INCLUDING SEISMIC LOAD AS PER NATIONAL BUILDING CODE OF INDIA AND CERTIFIED THAT IT IS SAFE AND STABLE IN ALL RESPECT. SOIL TESTING HAS BEEN DONE BY "CALCUTTA TEST CENTRE" 4K, SISIR BAGAN ROAD., KOLKATA- 700034. THE RECOMMENDATIONS OF SOIL TEST REPORT HAS BEEN CONSIDERED DURING STRUCTURAL CALCULATIONS.         BHASKAR ROY         E.S.E NO 143, CLASS - I         NAME OF THE STRUCTURAL ENGR.         (4) GEO - TECHNIC DECLARATION                                                              |                                                                                                                                                                                                  |
|                                                                                     | UNDER SIGNED HAS INSPECTED THE SITE AND CARRIED OUT SOIL INVESTIGATION THEREON. IT IS<br>CERTIFIED THAT THE EXISTING SOIL OF THE SITE IS ABLE TO CARRY THE LOAD COMING FROM THE<br>PROPOSED CONSTRUCTION AND THE FOUNDATION SYSTEM PROPOSED HEREIN IS SAFE AND<br>STABLE IN ALL RESPECT FROM GEO-TECHNICAL POINT OF VIEW<br>GOPAL CHANDRA DAS                                                                                                                                                                                                                                                                                                                                 |                                                                                                                                                                                                  |
|                                                                                     | G.T.E. NO 17, CLASS - I NAME OF THE GEO TECHNICAL ENGR.                                                                                                                                                                                                                                                                                                                                                                                                                                                                                                                                                                                                                       |                                                                                                                                                                                                  |
| ):- 29/10/2026                                                                      | STATEMENT OF THE                                                                                                                                                                                                                                                                                                                                                                                                                                                                                                                                                                                                                                                              | PLAN PROPOSAL                                                                                                                                                                                    |
| . 20/10/2020                                                                        | A<br>ASSESSEE NO:- 41-131-12-0043-8                                                                                                                                                                                                                                                                                                                                                                                                                                                                                                                                                                                                                                           | В                                                                                                                                                                                                |
|                                                                                     | DET. TITLE SUIT:-<br>TITLE SUIT NO.:- 143 OF 1989 IN THE 7TH. COURT OF<br>AST. DIST. JUDGE AT ALIPORE & TITLE SUIT NO.:-<br>23 OF 2014 IN THE COURT OF LEARNED 9TH CIVIL<br>JUDGE (SENIOR DIVISION) AT ALIPORE                                                                                                                                                                                                                                                                                                                                                                                                                                                                | GROUND COVERAGE-<br>PERMISSIBLE = 176.542 SQM.(56.195%)<br>PROPOSED = 171.665 SQM. (54.643%)<br>ROAD WIDTH - 5.113M. & 2.35M.<br>HEIGHT OF THE BUILDING - 12.4M.<br>1) TOTAL FLOOR AREA PROPOSED |
|                                                                                     | DET. OF DEED :-         VOLUME NO.:-40           BOOK NO.:- I,         VOLUME NO.:-40           DEED NO.:- 2673         PAGE FROM.:- 31 TO 34           DATED:- 21/07/1958, D.S.R         (ALIPORE)           DET. OF DEED OF GIFT:-                                                                                                                                                                                                                                                                                                                                                                                                                                          | (EXCLUDING THE SPACES EXEMPTED<br>IN THIS RULE) = 597.185 SQM.<br>2) TOTAL AREA EXEMPTED AS PER                                                                                                  |
|                                                                                     | BOOK NO.:- I,         VOLUME NO.:-1602-2018           DEED NO.:- 160200889         PAGE FROM.:-34460 TO 34493           DATED:- 25/01/2018, D.S.R II (SOUTH 24-PARGANAS)           DET. OF BACK STRIP TO K.M.C:-           BOOK NO.:- I,           VOLUME NO.:-1607-2021           DEED NO.:- 160708114           PAGE FROM.:-298285 TO 298305           DATED:- 04/08/2021, A.D.S.R BEHALA                                                                                                                                                                                                                                                                                   | RULE = 62.76 SQM.<br>3) GROSS TOTAL FLOOR AREA<br>(INCLUDING THE SPACES EXEMPTED<br>IN THIS RULE) = 659.945 SQM.<br>4) TOTAL CUP BOARD AREA =15.861 SQM.                                         |
|                                                                                     | DET. OF BOUNDARY DECLARATION-:         BOOK NO.:- I,         VOLUME NO.:-1607-2021                                                                                                                                                                                                                                                                                                                                                                                                                                                                                                                                                                                            | 5) F.A.R. :-<br>i) PERMISSABLE- 1.75                                                                                                                                                             |
|                                                                                     | DEED NO.:-         160708112         PAGE FROM.:-298323 TO 298341           DATED:-         04/08/2021, A.D.S.R         BEHALA           DET. OF COMMON PASSAGE DECL.:-         BOOK NO.:-         I,         VOLUME NO.:-1607-2021                                                                                                                                                                                                                                                                                                                                                                                                                                           | 6) DEPTH OF THE BUILDING.:- 18.150 M.<br>7) STAIR COVERED AREA.:- 17.155 SQM.<br>8) LIFT MACHINE ROOM AREA.:- 13.698 SQM.                                                                        |
|                                                                                     | DEED NO.:-160708113         PAGE FROM.:-298306 TO 298322           DATED:- 04/08/2021, A.D.S.R BEHALA           DET. OF NON EVICTION OF TENANT:-           BOOK NO.:- 1,           VOLUME NO.:-1607-2021                                                                                                                                                                                                                                                                                                                                                                                                                                                                      | (INCLUDING LIFT MACHINE ROOM STAIR)<br>9) OVER HEAD WATER TANK AREA.:- 9.125 SQM.<br>10) CAR PARKING AREA = 51.278 SQM.<br>11) CAR PARKING.:-                                                    |
|                                                                                     | DEED NO.:- 160708115         PAGE FROM.:-298267 TO 298284           DATED:- 04/08/2021, A.D.S.R BEHALA           DET. OF POWER OF ATTORNEY:-           DOO(/ NO.:- L                                                                                                                                                                                                                                                                                                                                                                                                                                                                                                          | i) REQUIRED - 02 NOS.<br>ii) PROVIDED - 02 NOS.                                                                                                                                                  |
|                                                                                     | BOOK NO.:- I,         VOLUME NO.:-1607-2021           DEED NO.:- 160707724         PAGE FROM.:-280216 TO 280316           DATED:- 19/07/2021, A.D.S.R BEHALA         DET. OF A.A.I. NOC:-                                                                                                                                                                                                                                                                                                                                                                                                                                                                                     | NO. OF STORIES- 04 (G+III)<br>NO. OF TENAMENTS - 10 NOS .<br>SIZE OF TENAMENT - >50 SQM<75 SQM. = 6 NOS.                                                                                         |
| N                                                                                   | NOC ID :- BEHA/EAST/B/042921/543139, DATED -<br>12/05/2021, VALID UP TO - 11/05/2029,<br>PERMISSIBLE TOP ELEVATION (ASML) - 30.26M.<br>SITE ELEVATTION - 5.26M.                                                                                                                                                                                                                                                                                                                                                                                                                                                                                                               | >75 SQM<100 SQM. = 2 NOS.<br><50 SQM. = 2 NOS.<br><u>AREA OF PLOT</u><br>AS PER DEED = 4K.11CH.7SFT.(314.195 SQM.)<br>AS PER BOUNDARY DECL.:- 4K.11CH.6.618 SFT.                                 |
|                                                                                     |                                                                                                                                                                                                                                                                                                                                                                                                                                                                                                                                                                                                                                                                               | (314.16 SQM.)                                                                                                                                                                                    |
|                                                                                     |                                                                                                                                                                                                                                                                                                                                                                                                                                                                                                                                                                                                                                                                               |                                                                                                                                                                                                  |